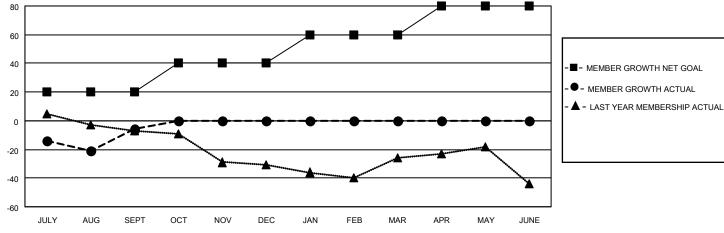

## District 5M 5

| Clubs RESULTS FOR 2022-2023 |   |   |   | Members RESULTS FOR 2022-2023 |    |    |    |
|-----------------------------|---|---|---|-------------------------------|----|----|----|
|                             |   |   |   |                               |    |    |    |
| JULY/AUG/SEPT               | 0 | 0 | 1 | JULY/AUG/SEPT                 | 20 | 46 | 47 |
| OCT/NOV/DEC                 | 1 | 0 | 0 | OCT/NOV/DEC                   | 20 | 0  | 0  |
| JAN/FEB/MAR                 | 0 | 0 | 0 | JAN/FEB/MAR                   | 20 | 0  | 0  |
| APR/MAY/JUNE                | 1 | 0 | 0 | APR/MAY/JUNE                  | 20 | 0  | 0  |